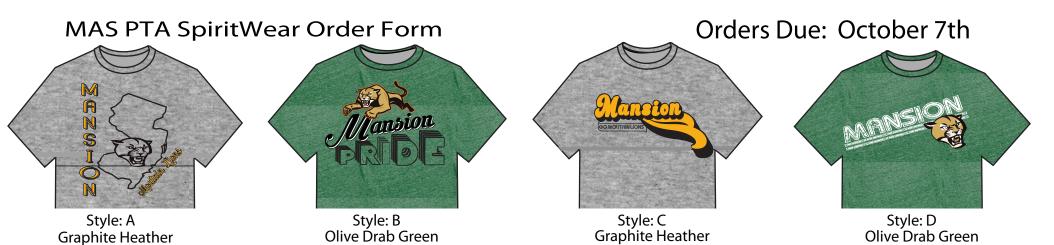

Put in box which style (A, B, C or D) and quantity you are ordering. Short Sleeve TShirt (SS)/ Long Sleeve TShirt (LS)/ Hoodie (H) Colors Available as shown per style: Graphite Heather & Olive Drab Green